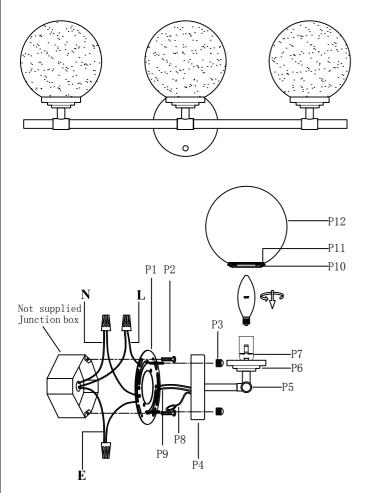

## **Installation instructions:**

- 1. Black wire from ceiling(junction box) attaches to "L"wire from the fixture.
- 2. White wire from ceiling(junction box) attaches to "N"wire from the fixture.
- 3. "E" wire from the fixture is attaced to the mounting bracket and an additional "E" wire from the mounting bracket must be secured to the junction box.
- 4. Secure mounting bracket to the junction box.
- 5.Insert the mounting bracket screw(P2) into the mounting bracket (P1).
- 6.Useing the nut(P3) to lock the lamp body onto the mounting bracket (P1) on the wall.
- 7.Install E12 light source.(Bulbs not supplied).
- 8. Twist the glass shade(P12) onto the lamp body.

The end!

| Part Number      | Part | Picture     | Description                     | Qty |
|------------------|------|-------------|---------------------------------|-----|
| MB7R03           | P1   |             | Mounting bracket<br>Φ4"*H1.2"   | 1   |
|                  | P2   |             | Mounting bracket screw          | 2   |
| P-LD7301W24BRA-1 | Р3   |             | Nut                             | 2   |
|                  | P4   |             | Backplate (Φ4.7"*H1")           | 1   |
|                  | P5   | <del></del> | Double head tube (L23.6"*H1.6") | 1   |
|                  | Р6   |             | Multilayer cup<br>Φ2.8"*H0.8"   | 3   |
|                  | P7   |             | E12 holder                      | 3   |
|                  | P8   |             | UL18#Ground wire, L9.8"         | 1   |
|                  | Р9   | $\approx$   | UL18#, L8″                      | 1   |
| GS7R02BR         | P10  |             | Aluminum ring<br>Φ2.7"*H0.3"    | 3   |
|                  | P11  |             | Plate<br>Ф1.8"*Т0.1"            | 3   |
|                  | P12  |             | Glass shade<br>Φ5.9"*H5.7"      | 3   |

<sup>&</sup>quot;L" = Hot wire

<sup>&</sup>quot;N" = Neutral wire

<sup>&</sup>quot;E" = Ground wire